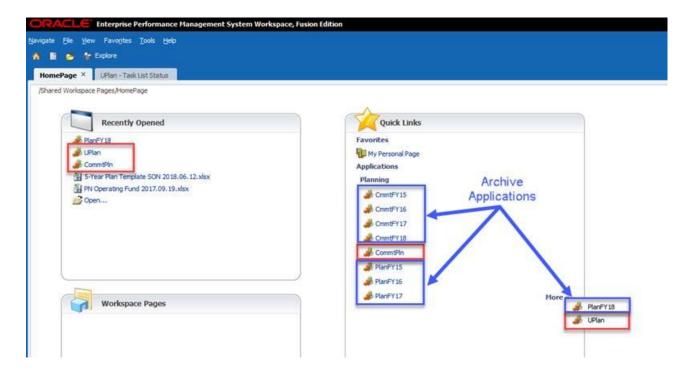

### **Announcements:**

- UPlan is now available! Below is a summary of the year-end/open activities completed during the downtime.
  - June Final actuals loaded
  - Working Plans copied to Final Plans for control points
  - o UPlan data archived; archived data is accessible to all planners as a separate cubes labeled:
    - "PlanFY18" for General and Employee
    - "CmmtFY18" for Commitment Tracking
  - ChartField changes effective July 1 implemented
  - PLUS 2018-19 Plan Final data imported
  - Forecast year seeded from Plan Final
    - 2018-19 = Year 0 Forecast
    - 2019-20 = Year 1 Plan
    - 2020-21 = Year 2 Plan
    - In CommtPln, 2028-29 = Year 10 Plan
  - July 2018-19 actuals loaded, including salary and benefits actuals in Employee Planning
  - 2018-19 Plan Final and August Forecast exported to MyReports
  - Backend Employee database redesign implemented
    - Separated and Inactive employees with no 2018-19 and 2019-20 plan data <u>purged</u> from employee roster
    - Separated and Inactive employees with 2018-19 and 2019-20 plan data not purged from employee roster
- How to Navigate to UPlan, CommtPln, and Archive applications in UPlan web: UPlan and CommtPln should be visible in your "Recently Opened" section. If this is your first time logging in to UPlan, then you will see UPlan, CommtPln, and all the archive applications under the "Quick Links" section. To navigate to UPlan, click on the "More" arrow.