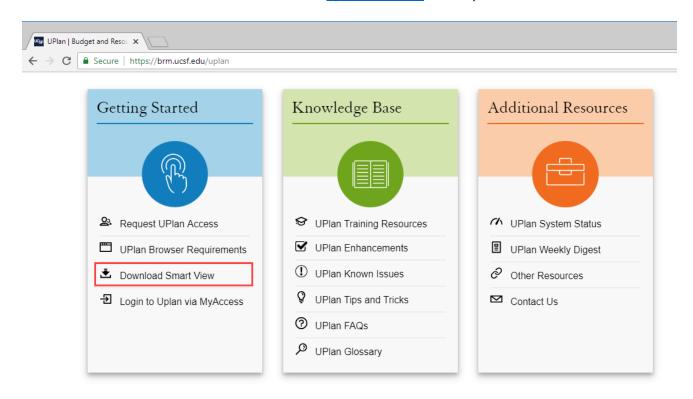

• New Version of Smart View: There is a new version of Smart View available for download on the UPlan website at <a href="https://brm.ucsf.edu/uplan">https://brm.ucsf.edu/uplan</a>. Click on "Download Smart View" to access the download file and get complete instructions on how to install Smart View. Contact <a href="mailto:uplan@ucsf.edu">uplan@ucsf.edu</a> with any issues.