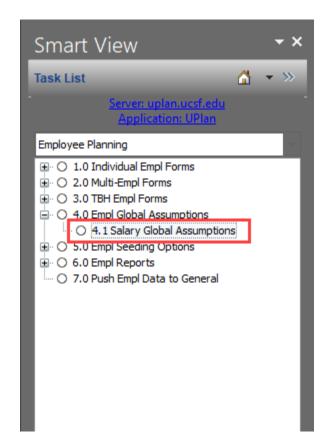

## **Announcements:**

- Salary Global Assumptions: The salary global assumptions by bargaining unit/Union Code was updated in Employee Planning on Thursday, February 11<sup>th</sup> at the D999999 level to reflect the campus planning assumptions for 2022-23 and 2023-24. Note the following:
  - 1. Only the merit increase for 99's and range increases for all other bargaining units are included.
  - 2. Each Control Point and their departments have the option to adjust these assumptions at those respective DeptID levels.
  - 3. The Salary Global Assumptions form can be found under My Task List > Employee Planning > Empl Global Assumptions in UPlan—see screenshots below for both the web and Smart View.
  - 4. Assumptions for increases that do not occur across the board are not included: step increases, equity increases, academic merits, and lump sums; and any bargaining unit with "TBD" assumptions were left blank.

| ORACLE Enterprise Performance Manage                                                                  |
|-------------------------------------------------------------------------------------------------------|
| <u>N</u> avigate <u>F</u> ile <u>E</u> dit <u>V</u> iew Favo <u>r</u> ites <u>T</u> ools <u>H</u> elp |
| 🔺 😤 🍓 Explore 🔚 ⊘ 🛎 🛛 🖉 🥵                                                                             |
| HomePage UPlan - Task List Status ×                                                                   |
|                                                                                                       |
| ▶ For <u>m</u> s                                                                                      |
| My Task <u>L</u> ist                                                                                  |
| D P General Planning                                                                                  |
| 🔺 🏴 Employee Planning                                                                                 |
| Individual Empl Forms                                                                                 |
| Multi-Empl Forms                                                                                      |
| TBH Empl Forms                                                                                        |
| Empl Global Assumptions Salary Global Assumptions                                                     |
| Empl Seeding Options                                                                                  |
| ▷ P Empl Reports                                                                                      |
| 🞯 Push Empl Data to General                                                                           |
|                                                                                                       |