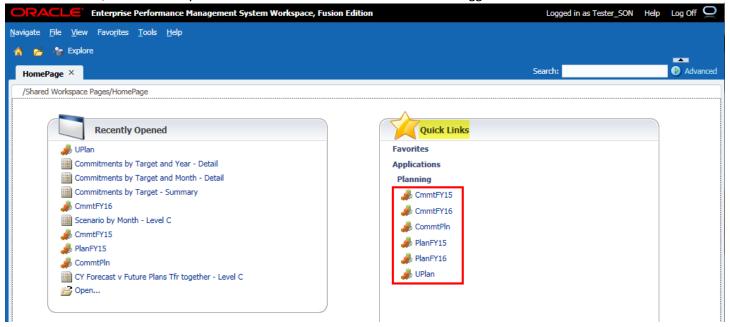

## **Bug Fixes & Enhancements:**

- **NEW Foundation Accounts are now in UPIan:** Foundation accounts 4400C, 4450C, 5400C, 7500C (and requisite E level children) are now in UPIan, and will show activity for Business Unit SFCMP.
- **NEW Easy access to all Applications under the Quick Links section:** All applications in UPlan, including archives, are now easily accessible via the Quick Links section when logged in to UPlan.