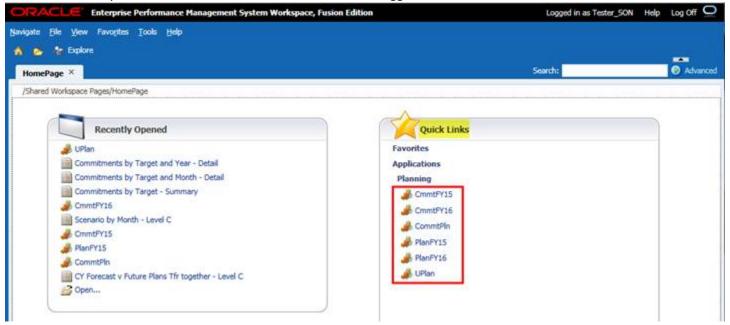

## **Bug Fixes & Enhancements:**

- **Foundation Accounts are now in UPIan:** Foundation accounts 4400C, 4450C, 5400C, 7500C (and requisite E level children) are now in UPIan, and will show activity for Business Unit SFCMP.
- Easy access to all Applications under the Quick Links section: All applications in UPlan, including archives, are now easily accessible via the Quick Links section when logged in to UPlan.